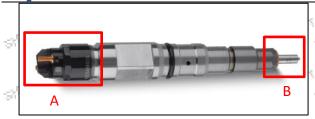

#### 2.1.0445120325 Injector's Part Number Location

1) E.g.: The injector part number see as follows

Mob/WhatsApp: +86 13410541523 Tel: +8675523215133

Email: ruby@shumatt.com Website: www.shumatt.com

| No.                                    | Name                                       |
|----------------------------------------|--------------------------------------------|
| ************************************** | brand, logo, part number,<br>series number |
| B                                      | nozzle part number                         |