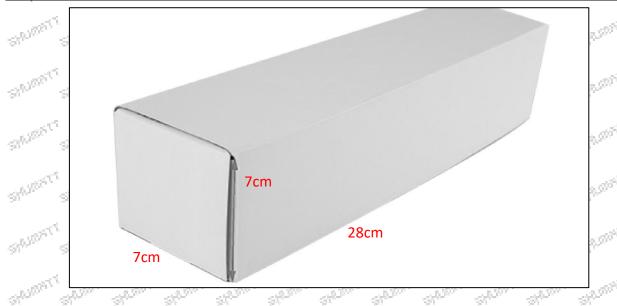

#### (2) Injector Box Size

Mob/WhatsApp: +86 13410541523 Tel: +8675523215133
Email: ruby@shumatt.com Website: www.shumatt.com

| No.  | Name         | Injector Package Size (cm) |
|------|--------------|----------------------------|
| 10°1 | Injector Box | 28*7*7.50                  |