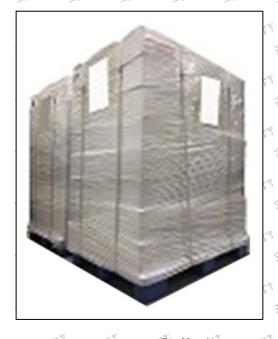

Pallet Shipping: Use fumigation free and recycling trays that meet export requirements, and use white wrapping protective film to wrap and bind with cable ties for the outside, such as picture No. 4, also, the products can be packaged according to customers' requirements.

Pic No. 3

International express packaging:

Wrapped with yellow tape after wrapping black protective film

Pic No. 4

**Pallet Shipping:** Use pallet that meet export requirements, and use white wrapping protective film to wrap and bind with cable ties